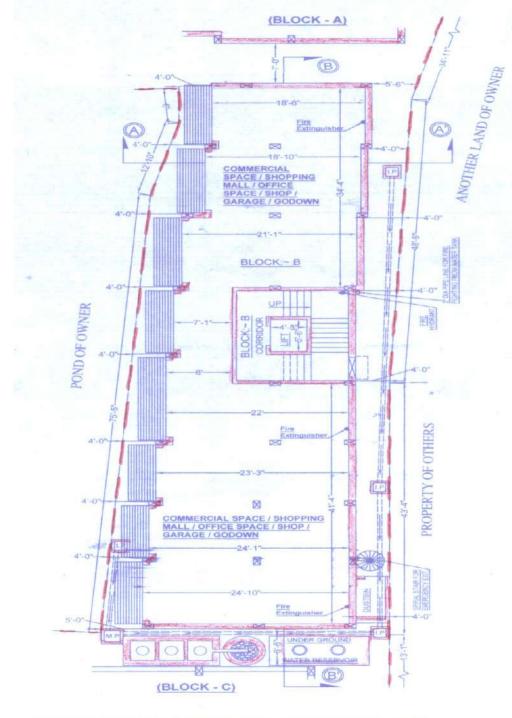

T] AND THE GARAGE/CLOSED PARKING (IF APPLICABLE) ALONG WITH BOUNDARIES IN ALL FOUR DIRECTIONS

| All that the Residential Apartment no.  | having carpet area of                | square feet          |            |
|-----------------------------------------|--------------------------------------|----------------------|------------|
| on floor along with                     | garage/closed parking no             | admeasuring          |            |
| square feet in the VAMIKA ABASA         | N and delineated in the plan annexed | hereto and marked as | Schedule E |
| duly bordered thereon in the building a | t the Said Land.                     |                      |            |



PROPOSED TYPICAL FLOOR PLAN (2ND, 3RD., 4TH. & 5TH.) (BLOCK - A)



PROPOSED FIRST FLOOR PLAN (BLOCK - A)



PROPOSED GROUND FLOOR PLAN (BLOCK - B)



PROPOSED TYPICAL FLOOR PLAN (1ST., 2ND, 3RD., 4TH. & 5TH.) (BLOCK - B)



## SCHEDULE 'C' - PAYMENT PLAN BY THE ALLOTTEE

| Payment Plan                                                       | Percentage | Due Within |
|--------------------------------------------------------------------|------------|------------|
| Booking Amount                                                     | 10%        | -          |
| On execution of Agreement for Sale                                 | 10%        | 30 days    |
| On completion of Foundation of the block                           | 10%        | 30 days    |
| On completion of Casting of floor roof Slab of the block           | 10%        | 30 days    |
| On completion of Casting offloor roof slab of the