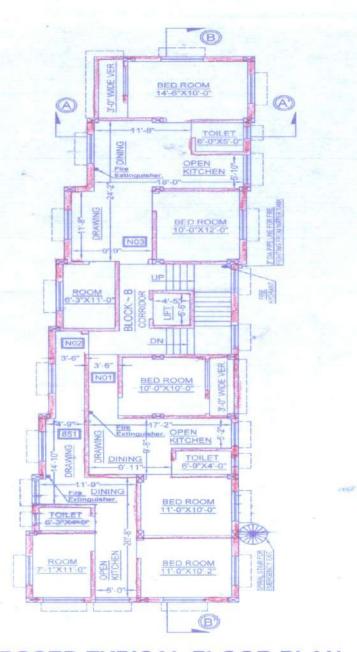

CABLE) ALONG WITH BOUNDARIES IN ALL FOUR DIRECTIONS

| All that the Residential Apartment no.  | having carpet area of                | square feet          |            |
|-----------------------------------------|--------------------------------------|----------------------|------------|
| on floor along with                     | garage/closed parking no             | admeasuring          |            |
| square feet in the VAMIKA ABASA         | N and delineated in the plan annexed | hereto and marked as | Schedule E |
| duly bordered thereon in the building a | t the Said Land.                     |                      |            |



PROPOSED TYPICAL FLOOR PLAN (2ND, 3RD., 4TH. & 5TH.) (BLOCK - A)



PROPOSED FIRST FLOOR PLAN (BLOCK - A)



PROPOSED GROUND FLOOR PLAN (BLOCK - B)



PROPOSED TYPICAL FLOOR PLAN (1ST., 2ND, 3RD., 4TH. & 5TH.) (BLOCK - B)



## SCHEDULE 'C' - PAYMENT PLAN BY THE ALLOTTEE

| Payment Plan                                                       | Percentage | Due Within |
|--------------------------------------------------------------------|------------|------------|
| Booking Amount                                                     | 10%        | -          |
| On execution of Agreement for Sale                                 | 10%        | 30 days    |
| On completion of Foundation of the block                           | 10%        | 30 days    |
| On completion of Casting of floor roof Slab of the block           | 10%        | 30 days    |
| On completion of Casting offloor roof slab of the block            | 10%        | 30 days