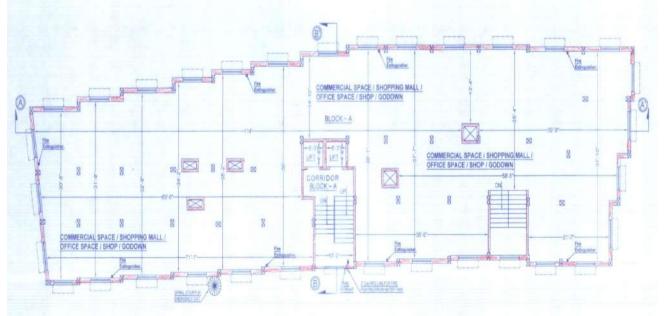

INSERT DESCRIPTION OF THE [APARTMENT/PLOT] AND THE GARAGE/CLOSED PARKING (IF APPLICABLE) ALONG WITH BOUNDARIES IN ALL FOUR DIRECTIONS

| All that the Residential Apartment no.  | having carpet area of                | square feet          |            |
|-----------------------------------------|--------------------------------------|----------------------|------------|
| on floor along with                     | garage/closed parking no             | admeasuring          |            |
| square feet in the VAMIKA ABASA         | N and delineated in the plan annexed | hereto and marked as | Schedule E |
| duly bordered thereon in the building a | t the Said Land.                     |                      |            |



PROPOSED TYPICAL FLOOR PLAN (2ND, 3RD., 4TH. & 5TH.) (BLOCK - A)



PROPOSED FIRST FLOOR PLAN (BLOCK - A)



PROPOSED GROUND FLOOR PLAN (BLOCK - B)



PROPOSED TYPICAL FLOOR PLAN (1ST., 2ND, 3RD., 4TH. & 5TH.) (BLOCK - B)



## SCHEDULE 'C' - PAYMENT PLAN BY THE ALLOTTEE

| Payment Plan                                                       | Percentage | Due Within |
|--------------------------------------------------------------------|------------|------------|
| Booking Amount                                                     | 10%        | -          |
| On execution of Agreement for Sale                                 | 10%        | 30 days    |
| On completion of Foundation of the block                           | 10%        | 30 days    |
| On completion of Casting of floor roof Slab of the block           | 10%        | 30 days    |
| On comple