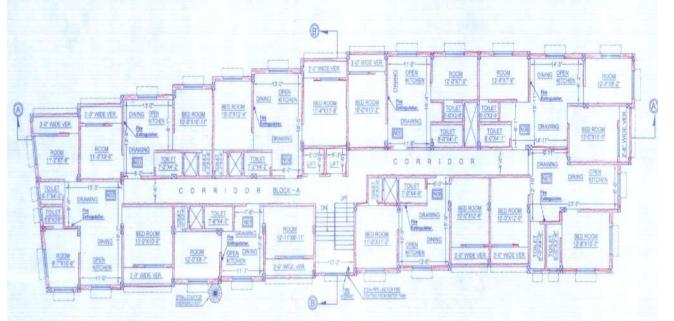

|



# **SCHEDULE 'A'** – PLEASE INSERT DESCRIPTION OF THE [APARTMENT/PLOT] AND THE GARAGE/CLOSED PARKING (IF APPLICABLE) ALONG WITH BOUNDARIES IN ALL FOUR DIRECTIONS

| All that the Residential Apartment no.  | having carpet area of                | square feet          |            |
|-----------------------------------------|--------------------------------------|----------------------|------------|
| on floor along with                     | garage/closed parking no             | admeasuring          |            |
| square feet in the VAMIKA ABASA         | N and delineated in the plan annexed | hereto and marked as | Schedule E |
| duly bordered thereon in the building a | t the Said Land.                     |                      |            |



PROPOSED TYPICAL FLOOR PLAN (2ND, 3RD., 4TH. & 5TH.) (BLOCK - A)



PROPOSED FIRST FLOOR PLAN (BLOCK - A)



PROPOSED GROUND FLOOR PLAN (BLOCK - B)



PROPOSED TYPICAL FLOOR PLAN (1ST., 2ND, 3RD., 4TH. & 5TH.) (BLOCK - B)



## SCHEDULE 'C' - PAYMENT PLAN BY THE ALLOTTEE

| Payment Plan                                                       | Percentage | Due Within |
|--------------------------------------------------------------------|------------|------------|
| Booking Amount                                                     | 10%        | -          |
| On execution of Agreement for Sale                                 | 10%        | 30 days    |
| On completion of Foundation of the block                           | 10%        | 30 days    |
| On completion of Casting of floor roof